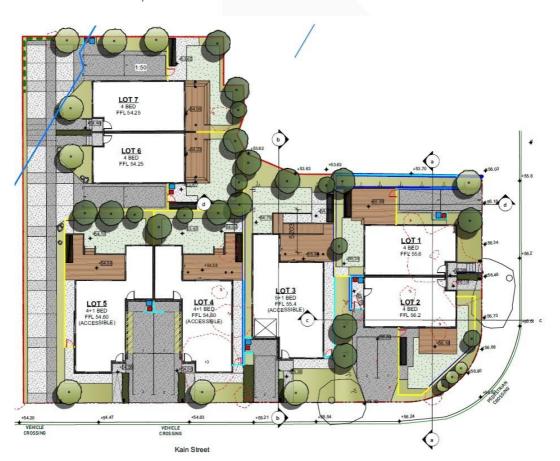

Figure 3- 17 & 18 Kain Street – Landscape Plan

Figure 4-23 - 25 Kain Street – Landscape Plan

Figure 3- 17 & 18 Kain Street – Site Plan

Figure 4- 23 - 25 Kain Street – Site Plan

- 6 x four bedroom duplex homes
- 1 x five bedroom home

Site plans and landscape plans are enclosed. We will be in touch with construction details once confirmed with our build partner.

For more information on the Auckland Housing Programme, please visit our website at Small to medium-scale developments: Kāinga Ora – Homes and Communities (kaingaora.govt.nz)