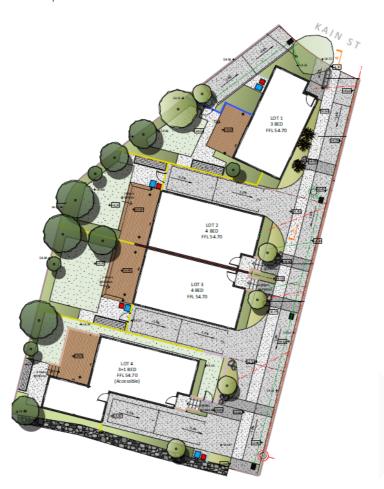

Figure 3- 17 & 18 Kain Street – Landscape Plan

Figure 4-23 - 25 Kain Street – Landscape Plan

Figure 3- 17 & 18 Kain Street – Site Plan

Figure 4- 23 - 25 Kain Street – Site Plan

- 3 x four bedroom homes
- 1 x three bedroom home

The redevelopment at the location of 23–25 Kain Street will see four old homes replaced with seven warm, dry, modern homes. These homes will consist of: